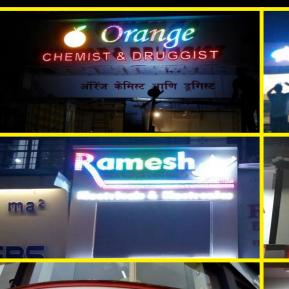

- 11. Low-Voltage

### **OUR STARS IN THE GALAXY OF LEDST...**





















manv more to come...

We also cater to

**Educational Institutes, Builders & Developers,** Corporate, Hospitals, Malls, Hotels & many more...

are the shining stars in our world of light. Our biggest star to date stands at 75 x 100 feet in Pune. Quality that suits your pockets and adds value to your name is what gives LED Sign Tec that extra edge. The finishing and quality that gives our stars the shine is delivered on time, which again gives LED Sign Tec the advantage of being Numero Uno.

# Pylon





# Scrolling LED & LED Display









































MOGMEN





FLAT 50% OFF





























### Poster Standee







## INTERNAL SIGN

























LED Standee



































Morgan Stanley

White Woods























# Other Sign Board













# RENDZ













Structural Hordings





**LED Dance Floor** 

**LED** 

Light

**Consultants** 

SIGN TEC

**Building** Facade Lighting

G.I. Steel, **Acrylic Letters** 



celestia



KIMAYA'S







METRO CHEMIST