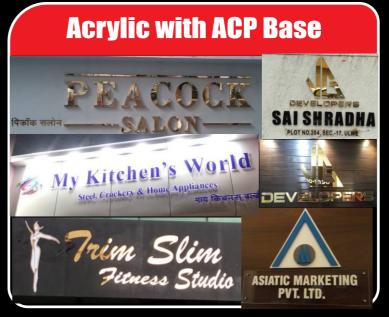

### Specialist In:

- Led Sign & Neon Sign
- Structural Hordings
- **Building Facade Lighting**
- LED Display Board
- LED Dance Floor
- LED Light Consultants
- G.I. Steel, Acrylic Letters
- Laser & Router Cutting

LED SIGN TEC also undertake the Laser & Router Cutting jobs. As it is well equipped with Laser Machines. Router Machines & Plasma Machines. These machines undertake Wooden, MDF, ACP, Steel, G.I., Mettal, Acrylic Cutting and Itching Jobs.

G.I. Steel, **Acrylic Letters** 

celestia

KIMAYA'S

METRO CHEMIST