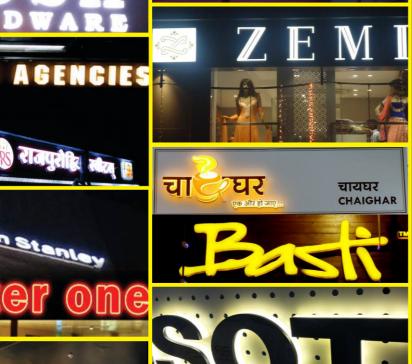

### **OUR STARS IN THE GALAXY OF LEDST...**

manv more to come...

We also cater to

**Educational Institutes, Builders & Developers,** Corporate, Hospitals, Malls, Hotels & many more...

are the shining stars in our world of light. Our biggest star to date stands at 75 x 100 feet in Pune. Quality that suits your pockets and adds value to your name is what gives LED Sign Tec that extra edge. The finishing and quality that gives our stars the shine is delivered on time, which again gives LED Sign Tec the advantage of being Numero Uno.