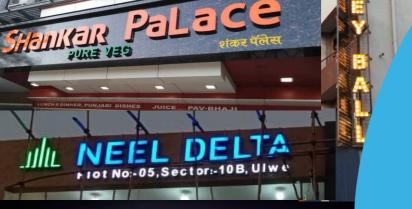

### **OUR STARS IN THE GALAXY OF LEDST...**

manv more to come...

We also cater to

**Educational Institutes, Builders & Developers,** Corporate, Hospitals, Malls, Hotels & many more...

are the shining stars in our world of light. Our biggest star to date stands at 75 x 100 feet in Pune. Quality that suits your pockets and adds value to your name is what gives LED Sign Tec that extra edge. The finishing and quality that gives our stars the shine is delivered on time, which again gives LED Sign Tec the advantage of being Numero Uno.