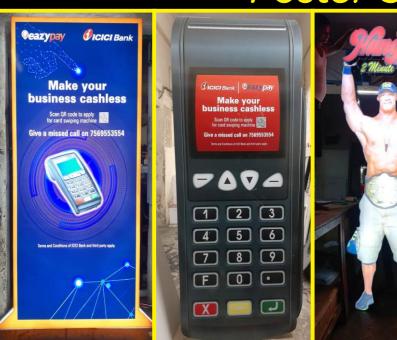

- 5. Zero UV Emissions
- 10. Carbon Credits
- 6. Green Energy
- 11. Low-Voltage

### **OUR STARS IN THE GALAXY OF LEDST...**





















manv more to come...

We also cater to

**Educational Institutes, Builders & Developers,** Corporate, Hospitals, Malls, Hotels & many more...

are the shining stars in our world of light. Our biggest star to date stands at 75 x 100 feet in Pune. Quality that suits your pockets and adds value to your name is what gives LED Sign Tec that extra edge. The finishing and quality that gives our stars the shine is delivered on time, which again gives LED Sign Tec the advantage of being Numero Uno.

# Pylon





# Scrolling LED & LED Display









































MOGMEN





FLAT 50% OFF





























### Poster Standee







## INTERNAL SIGN

























LED Standee



































Morgan Stanley

White Woods























# Other Sign Board













# RENDZ













Structural Hordings





**LED Dance Floor** 

**LED** 

Light

**Consultants** 

SIGN TEC

**Building** Facade Lighting

G.I. Steel, **Acrylic Letters** 



celestia



KIMAYA'S







METRO CHEMIST