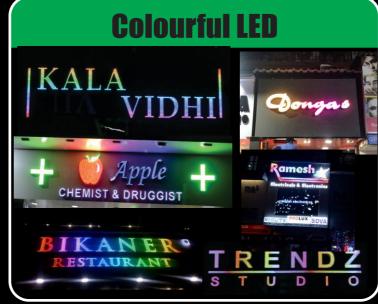

We had updated our technology from Neon to LED Lights. As the LED had lot of Benefits like:

- 1. Long Life
- 7. Design Flexibility
- 2. Energy Efficiency
- 8. Operational in Extremely Cold or
- 3. Ecologically Friendly
- Hot Temperatures
- 4. Durable Quality
- 9. Light Dispersement
- 5. Zero UV Emissions
- 10. Carbon Credits
- 6. Green Energy
- 11. Low-Voltage