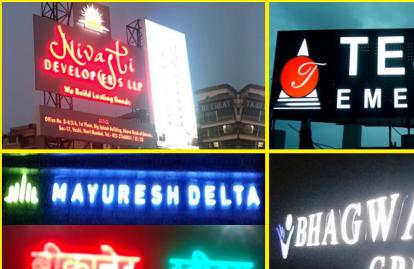

### **OUR STARS IN THE GALAXY OF LEDST...**

manv more to come...

We also cater to

**Educational Institutes, Builders & Developers,** Corporate, Hospitals, Malls, Hotels & many more...

are the shining stars in our world of light. Our biggest star to date stands at 75 x 100 feet in Pune. Quality that suits your pockets and adds value to your name is what gives LED Sign Tec that extra edge. The finishing and quality that gives our stars the shine is delivered on time, which again gives LED Sign Tec the advantage of being Numero Uno.