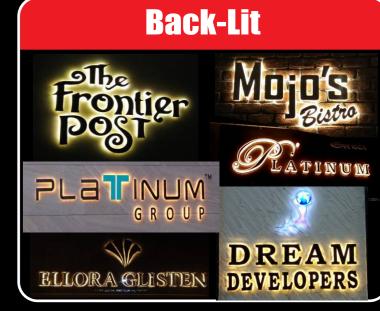

### Specialist In:

- Led Sign & Neon Sign
- Structural Hordings
- **Building Facade Lighting**
- LED Display Board
- LED Dance Floor
- LED Light Consultants
- G.I. Steel, Acrylic Letters
- Laser & Router Cutting