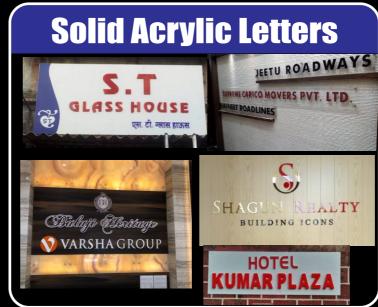

o cater to

**Educational Institutes, Builders & Developers,** Corporate, Hospitals, Malls, Hotels & many more...

are the shining stars in our world of light. Our biggest star to date stands at 75 x 100 feet in Pune. Quality that suits your pockets and adds value to your name is what gives LED Sign Tec that extra edge. The finishing and quality that gives our stars the shine is delivered on time, which again gives LED Sign Tec the advantage of being Numero Uno.

# Pylon





# Scrolling LED & LED Display









































MOGMEN





FLAT 50% OFF





























### Poster Standee







## INTERNAL SIGN

























LED Standee



































Morgan Stanley

White Woods























# Other Sign Board













# RENDZ













Structural Hordings





**LED Dance Floor** 

**LED** 

Light

**Consultants** 

SIGN TEC

**Building** Facade Lighting

G.I. Steel, **Acrylic Letters** 



celestia



KIMAYA'S







METRO CHEMIST