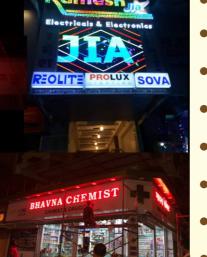

### **OUR STARS IN THE GALAXY OF LEDST...**

manv more to come...

We also cater to

**Educational Institutes, Builders & Developers,** Corporate, Hospitals, Malls, Hotels & many more...

are the shining stars in our world of light. Our biggest star to date stands at 75 x 100 feet in Pune. Quality that suits your pockets and adds value to your name is what gives LED Sign Tec that extra edge. The finishing and quality that gives our stars the shine is delivered on time, which again gives LED Sign Tec the advantage of being Numero Uno.