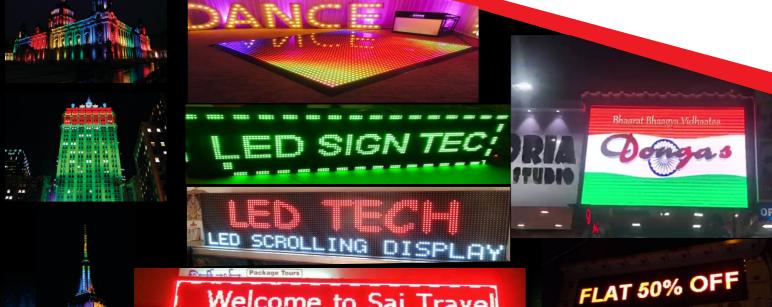

- 91 93722 03774
- : Singh-the-king
- (iii): Ledsigntec
- : www.facebook.com/LEDSIGNTEC

# **LED SIGN TEC**

Plot 30, Behind The Ambience Court Sector 19E, Vashi, Navi Mumbai, Maharashtra 400703

Pawan Chavan : 93722 03774

Email: ledsigntec@gmail.com Website: www.ledsigntec.com









SIGN Adding value to YOUR brand







### Specialist In:

- Led Sign & Neon Sign
- Structural Hordings
- **Building Facade Lighting**
- LED Display Board
- LED Dance Floor
- LED Light Consultants
- G.I. Steel, Acrylic Letters
- Laser & Router Cutting



Welcome to Sai Travel

#### FROM A SPARK TO LIGHT...

Navi Mumbai's only agency that can cater to all your outdoor advertising needs in the most innovative way lighting up your world through LED, neon lit signage all over and around Navi Mumbai. The quality conscious manufacturers take great care in packaging the creative at every step of manufacturing.

LED SIGN TEC, established in 2005, has its strong foundation in the field of Fabrication since the last 35 years. Branching off from the parent fabrication

Exposed to Fabrication right since their younger days, In a short span, just like a light house amidst the seap paves the way and the acts as a guide for all at sea on dark, starry nights, LED SIGN TECH has made a mark as the only agency in Navi Mumbai that delivers quality on time.